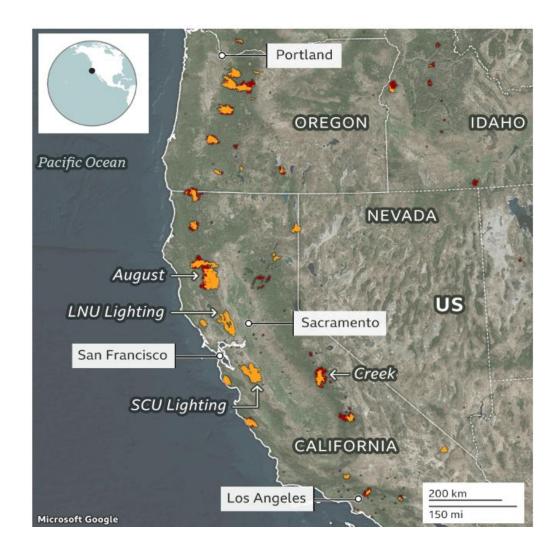

## California and West Coast Fires: Direct Adjusting and Reinsurance Reviews

In California, nearly 19,000 firefighters have been battling 28 major wildfires, which have left 26 people dead and over 6,400 structures destroyed. For those who have avoided the flames, smoke from the fires has choked the air and kept people inside. The continued risk of future fires has forced partial power shutoffs for thousands of California residents. Since the start of 2020, wildfires in California have burned over 3.2 million acres of land.